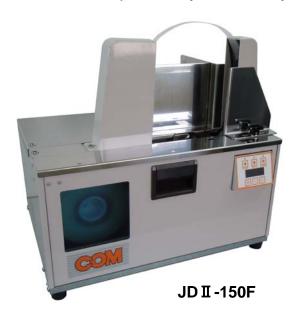

### **■ CAPABILITY**

| Model       | Product size                                                   | Speed            |
|-------------|----------------------------------------------------------------|------------------|
| JD II -150F | Max. (width 150mm, height 140mm) Min. (width 30mm, height 5mm) | 25 cycles/minute |
| JD II -240  | Max. (width 240mm, height 170mm) Min. (width 30mm, height 5mm) | (approx.)        |

#### ■ MACHINE SPECIFICATIONS

| Model               | Tape width (mm) | Width    | Height   | Depth     | Table height | Power supply        | Allowable<br>tape |
|---------------------|-----------------|----------|----------|-----------|--------------|---------------------|-------------------|
| JD:                 | II -150F-20/30  | 425mm    |          | 287mm     |              |                     | Film tapes        |
| JD II -240-20/25/30 |                 | 42311111 | 400mm    | 207111111 | 230mm        | 115V/220V/230V/240V | Paper tapes       |
| JE                  | O II -150F-40   | 435mm    | 40011111 | 300mm     | 23011111     | 50Hz/60Hz           | Film tapes        |
| J                   | D II -240-40    | 43311111 |          |           |              |                     | Paper tapes       |