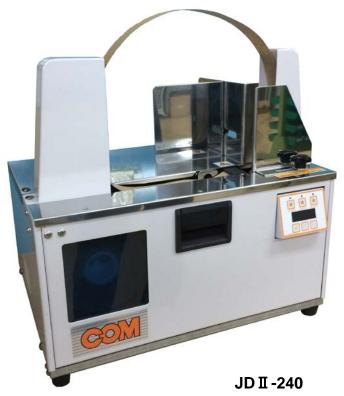

### **■ CAPABILITY**

| Model       | Product size                                                   | Speed            |
|-------------|----------------------------------------------------------------|------------------|
| JD II -150F | Max. (width 150mm, height 140mm) Min. (width 30mm, height 5mm) | 25 cycles/minute |
| JD II -240  | Max. (width 240mm, height 170mm) Min. (width 30mm, height 5mm) | (approx.)        |

#### ■ MACHINE SPECIFICATIONS

| Model               | Tape width (mm) | Width    | Height   | Depth     | Table height | Power supply        | Allowable<br>tape |
|---------------------|-----------------|----------|----------|-----------|--------------|---------------------|-------------------|
| JD:                 | II -150F-20/30  | 425mm    |          | 287mm     |              |                     | Film tapes        |
| JD II -240-20/25/30 |                 | 42311111 | 400mm    | 207111111 | 230mm        | 115V/220V/230V/240V | Paper tapes       |
| JE                  | O II -150F-40   | 435mm    | 40011111 | 300mm     | 23011111     | 50Hz/60Hz           | Film tapes        |
| J                   | D II -240-40    | 43311111 |          |           |              |                     | Paper tapes       |